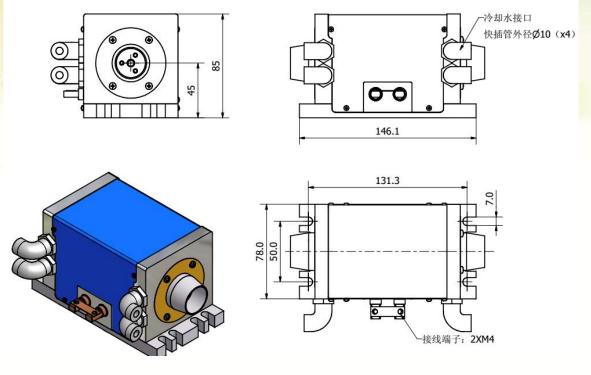

Voltage               | V    | ≤ 60               |
| Optical<br>Parameter    | Operating Temperature              | °C   | 21±3               |
|                         | Storage Temperature                | °C   | 5 ~ 50             |
|                         | Water Currency                     | LMP  | 6~ 10              |
|                         | Water Pressure                     | MPa  | ≤ 0.6              |
| Others                  | Crystal Rod Size                   | mm   | Φ5*130             |
|                         | Weight                             | KG   | ≤ 4.0              |



Add: Shahe Industrial Park, Changping District, Beijing, China Tel: +86-10-6076 9887 Web: www.htoe.com.cn

Fax: +86-10-6076 9887-699 Email: sales@htoe.com.cn





## Package Information



### **Function Curve**

Curve data is basis on following testing: Cavity length is 450nm, output mirror transmission is 20%, operating temperature is 20°C.





Add: Shahe Industrial Park, Changping District, Beijing, ChinaTel: +86-10-6076 9887Fax: +86-10-6076 9887-699Web: www.htoe.com.cnEmail: sales@htoe.com.cn





#### Notice

For more information, please contact Hi-Tech Optoelectronics Co., Ltd.



Tel: +86-10-6076 9887 Web: www.htoe.com.cn

Add: Shahe Industrial Park, Changping District, Beijing, China Fax: +86-10-6076 9887-699 Email: sales@htoe.com.cn