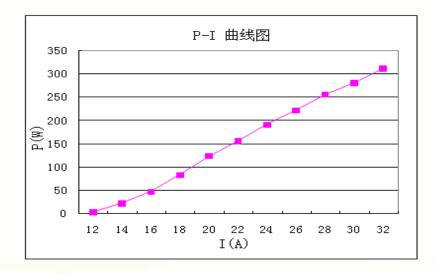

### **Function Curve**

Curve data is basis on following testing: Cavity length is 450nm, output mirror transmission is 20%, operating temperature is 20°C.

Add: Shahe Industrial Park, Changping District, Beijing, ChinaTel: +86-10-6076 9887Fax: +86-10-6076 9887-699Web: www.htoe.com.cnEmail: sales@htoe.com.cn